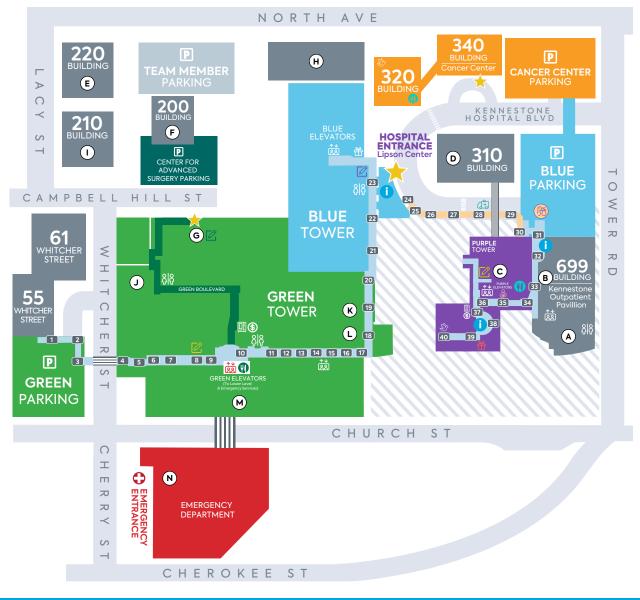

## **HOSPITAL DESTINATIONS & LOCATIONS**

- **Building Entrance** 
  - Main Street
  - New Walkway
- L&D/Inpatient Pediatric Unit
- Labor & Delivery Drop Off & Entrance (Take Purple Elevators to Third Floor)
- Closed for Construction
- |||| Bridge

- Information
- Admissions/Registration
  - Lab/Medical Imaging Registration
- MRI Registration
- Advanced Center for Surgery Registration

### **PARKING**

- **Blue Parking** P Green Parking
- (Main Street #1) **Cancer Center Parking**
- **Center for Advanced** Surgery Parking
- P Team Member Parking

### FOOD/DINING

- (1) Kennestone Café (Cafeteria) (Main Street #10) Take Green Elevators Down To Floor (LL)
- **Tower & Church Bistro**
- Cancer Center Café (320 Building)
- Chapel
- # Gift Shop
- The Women's Shoppe & Baby Gifts The Nest & Lactation Services
- # Elevators
- **Elevators to Emergency** Services/Lower Level
- &|
  ⊗ Restrooms
- Vending Machine
- **\$** ATM

- (A) Outpatient Pavilion
- (B) Women's Imaging
- (c) MRI & MRI Registration
- Auditorium (LL) (D) NICU (Third Floor) Wound Treatment Center (Second Floor)
- (E) Neuro Physical Therapy **Physical Therapy**
- (F) Medical Records
- (G) Center for Advanced Surgery Inpatient Surgical Waiting
  Pre-Admission Testing & Discharge Unit
- H Health Place Fitness Center
- Outpatient Imaging

- (J) Get Well @ Work Clinic
- Retail Pharmacy
- (L) Endoscopy GI Lab
- M Dialysis (Use Green Elevators to Lower Level. See map on back)
- (N) Adult & Pediatric Emergency

# HOSPITAL DIRECTORY

| Admissions/Registration      | MAIN STREET 23                  | Lab Registration                    | MAIN STREET 8                          |
|------------------------------|---------------------------------|-------------------------------------|----------------------------------------|
| Auditorium                   | 310 BUILDING                    | Labor & Delivery                    | MAIN STREET 36 (ELEVATOR TO 3RD FLOOR) |
| Blue Tower Elevators         | MAIN STREET 23                  | Lipson Center                       | MAIN STREET 24                         |
| Blue Tower Parking           | MAIN STREET 31                  | Main Entrance                       | MAIN STREET 24                         |
| <b>Breastfeeding Center</b>  | MAIN STREET 35                  | *Main Patient Pick-Up               | MAIN STREET 24                         |
| Cafeteria                    | MAIN STREET 10 (ELEVATOR TO LL) | Mother & Baby Boutique              | MAIN STREET 35                         |
| Cancer Center                | 340 BUILDING                    | MRI & MRI Registration              | MAIN STREET 36                         |
| Cardiovascular Surgery       | MAIN STREET 12                  | NICU                                | 310 BUILDING                           |
| Cashier                      | MAIN STREET 16                  | Nuclear Medicine                    | MAIN STREET 23                         |
| Center for Advanced Surgery  | GREEN BOULEVARD                 | Outpatient Imaging                  | 210 BUILDING                           |
| Chapel                       | MAIN STREET 40                  | Outpatient Surgery Registration     | 699 BUILDING (4TH FLOOR)               |
| Clinical Decision Unit (CDU) | MAIN STREET 10 (ELEVATOR TO LL) | *Discharge Unit Patients            | LETTER "G"                             |
| <b>Emergency Department</b>  | MAIN STREET 10 (ELEVATOR TO LL) | Pharmacy                            | MAIN STREET 19                         |
| Employee Health              | 310 BUILDING (2ND FLOOR)        | Purple Tower Elevators              | MAIN STREET 36                         |
| Endoscopy Center             | MAIN STREET 17                  | The Women's Shoppe                  | MAIN STREET 39                         |
| Gift Shop                    | MAIN STREET 23                  | Tower & Church Bistro               | MAIN STREET 34                         |
| GI Lab                       | MAIN STREET 17                  | Vascular Institute Waiting          | MAIN STREET 17                         |
| <b>Green Tower Elevators</b> | MAIN STREET 10                  | Vascular Admit Recovery Unit (VARU) | MAIN STREET 11                         |
| Green Tower Parking          | MAIN STREET 1                   | Lab & Endoscopy                     | MAIN STREET 17                         |
| Information Desk             | MAIN STREET 23                  | Women's Imaging Center              | 699 BUILDING                           |
| Inpatient Imaging            | MAIN STREET 8                   | Wound Treatment Center              | 310 BUILDING                           |
|                              |                                 |                                     |                                        |