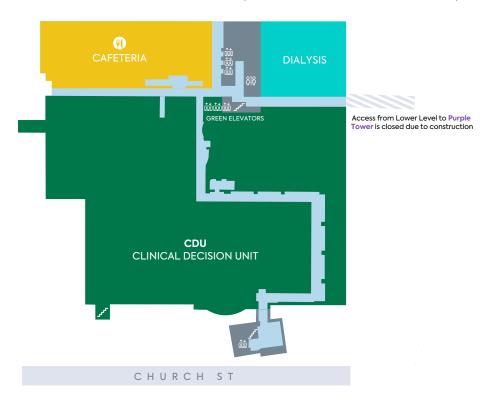

### LOWER LEVEL

(Use Green Tower elevators to access)

å Restrooms

Stairwell

Cafeteria

Closed for Construction